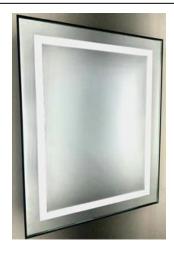

## **LED FRAMED MIRROR**

**MODEL#: MET FM 2440 PERLED** 

## METALIKA FRAMED MIRROR COLLECTION

### **FEATURES:**

- ONE 24X40" HIGH POLISHED EDGE SANDBLASTED LED MIRROR WITH INSET PERIMETER LIGHT.
- SILVERED BACK REFLECTION LAYER FOR HIGH RESOLUTION, COPPER-FREE, ENVIRONMENTALLY FRIENDLY GLASS.
- FRAME WIDTH: ¼"
- LED'S RATED FOR 50,000 HOURS OF CONTINUOUS USE.
- CRI >90 RA.
- HARDWIRE TO EXTERNAL WALL SWITCH (NO DIMMER).
- 3300 LUMENS.
- HANGER BRACKETS INCLUDED FOR WALL MOUNTING.
- PACKED IN FOUR WALL (FOLDED DOUBLE WALL) CORRUGATION WITH CORNER PROTECTORS.

# **KELVIN RATING:**

- 6000K (COOL WHITE) [SHOWN]
- 3500K (WARM WHITE)